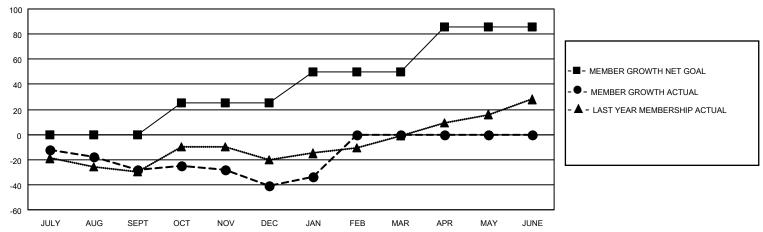

#### GOALS AND ACTUAL MEMBERS CUMULATIVE

| DROPPED CLUBS: 1 |    | 22 CLUBS OF 75 ADDED 1 OR<br>MORE NEW MEMBERS | GENDER DISTRIBUTION                 |                                |  |
|------------------|----|-----------------------------------------------|-------------------------------------|--------------------------------|--|
|                  |    | INORE NEW MEMBERS                             | MALE<br>FEMALE                      | 1,106 (72.57%)<br>417 (27.36%) |  |
| DROPPED MEMBERS  |    |                                               | NON BINARY PREFER NOT TO ANSWER     | 0 (0.00%)<br>1 (0.07%)         |  |
| DECEASED         | 6  |                                               | THE ENTITY TO ANOWER                | 1 (0.07 70)                    |  |
| CLUB CANCELLED   | 8  | CLICK HERE FOR CUMULATIVE                     | TOTAL FAMILY UNIT MEMBERS           | 3 220                          |  |
| OTHER            | 62 | MEMBERSHIP DATA                               |                                     |                                |  |
| TOTAL            | 76 |                                               | FAMILY MEMBERS PAYING HALF DUES 112 |                                |  |
|                  |    |                                               |                                     |                                |  |

## District 5 SKS

| Clubs                 |               |           |               | Members               |                        |                         |                                                    |
|-----------------------|---------------|-----------|---------------|-----------------------|------------------------|-------------------------|----------------------------------------------------|
| RESULTS FOR 2021-2022 |               |           |               | RESULTS FOR 2021-2022 |                        |                         |                                                    |
| QUARTER               | NEW CLUB GOAL | NEW CLUBS | DROPPED CLUBS | QUARTER MEMI          | BER GROWTH NET<br>GOAL | MEMBER GROWTH<br>ACTUAL | DROPPED<br>MEMBERS ACTUAL<br>(including transfers) |
| JULY/AUG/SEPT         | 0             | 0         | 1             | JULY/AUG/SEPT         | 0                      | 5                       | 32                                                 |
| OCT/NOV/DEC           | 0             | 0         | 0             | OCT/NOV/DEC           | 25                     | 32                      | 40                                                 |
| JAN/FEB/MAR           | 0             | 0         | 0             | JAN/FEB/MAR           | 25                     | 11                      | 4                                                  |
| APR/MAY/JUNE          | 1             | 0         | 0             | APR/MAY/JUNE          | 36                     | 0                       | 0                                                  |