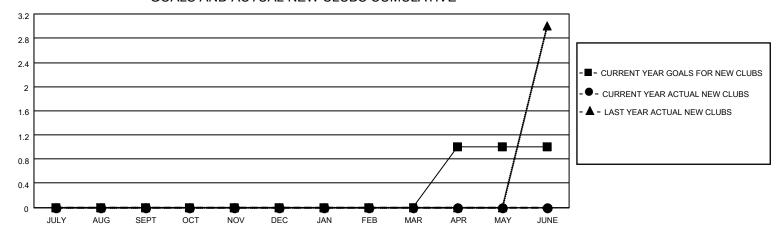

#### GOALS AND ACTUAL NEW CLUBS CUMULATIVE

## District 5 SKS

| Clubs                 |               |           |               | Members               |                        |                         |                                                    |
|-----------------------|---------------|-----------|---------------|-----------------------|------------------------|-------------------------|----------------------------------------------------|
| RESULTS FOR 2021-2022 |               |           |               | RESULTS FOR 2021-2022 |                        |                         |                                                    |
| QUARTER               | NEW CLUB GOAL | NEW CLUBS | DROPPED CLUBS | QUARTER MEMI          | BER GROWTH NET<br>GOAL | MEMBER GROWTH<br>ACTUAL | DROPPED<br>MEMBERS ACTUAL<br>(including transfers) |
| JULY/AUG/SEPT         | 0             | 0         | 1             | JULY/AUG/SEPT         | 0                      | 5                       | 32                                                 |
| OCT/NOV/DEC           | 0             | 0         | 0             | OCT/NOV/DEC           | 25                     | 32                      | 40                                                 |
| JAN/FEB/MAR           | 0             | 0         | 0             | JAN/FEB/MAR           | 25                     | 11                      | 4                                                  |
| APR/MAY/JUNE          | 1             | 0         | 0             | APR/MAY/JUNE          | 36                     | 0                       | 0                                                  |